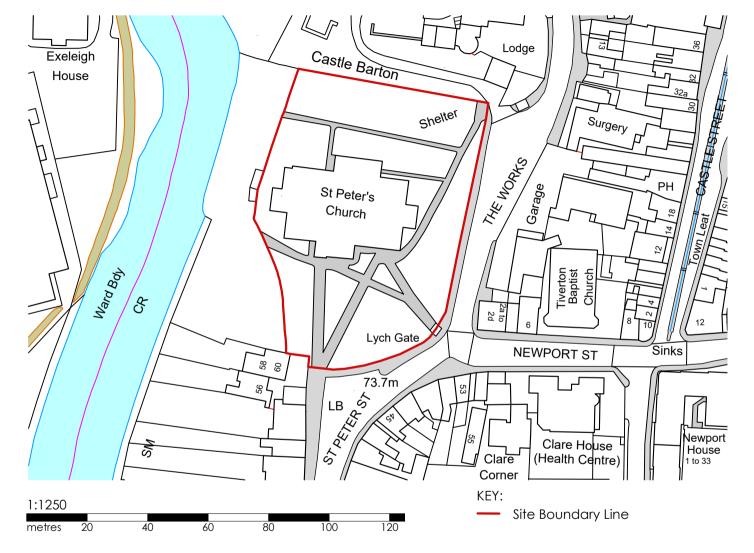

A 20/01/2020 MV Red line around toilet block removed. Date Indias Notes 0.552.S.006

studio@b2architects.com

vzvzvz.b2architects.com