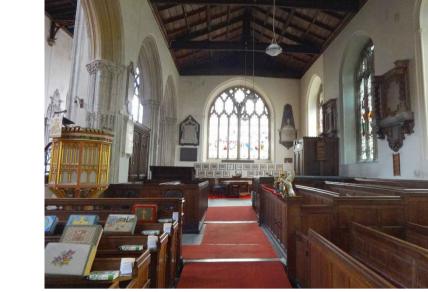

Toilet block extension



2. West end of north aisle



3. North aisle door



4. Robing area screen



5. View of the north east chapel



6. The north east chapel screen



7. The north east chapel





18. Tower base



17. Font





8. View of the sanctuary



GROUND FLOOR PLAN | AS EXISTING - SCALE 1:100





15. South aisle door 16. Children's area in the south aisle



14. Porch lobby



13. Chapel door

12. Ceiling of the Greenway Chapel

11. Interior of the Greenway Chapel



9. View of the south east chapel



© This Drawing is the copyright of benjamin + beauchamp architects ltd.

All dimensions to be checked on site by contractor and not scaled from this drawing.

benjamin + beauchamp architects Itd accept no liability for any expense, loss or damage of whatsoever nature and however arising; from any variation made to this drawing; or in the execution of the work to which it relates, which has not been referred to them and their approval obtained.

P:\Tiverton - St Peter - 0552\Drawings, Photos & Graphics\B2 Drawings\Drawing board\1.SURVEY\0552.S.002 Existing Ground Floor Plan.dwg



FOR APPROVAL



1:100 at A1



10. View of the south aisle looking west