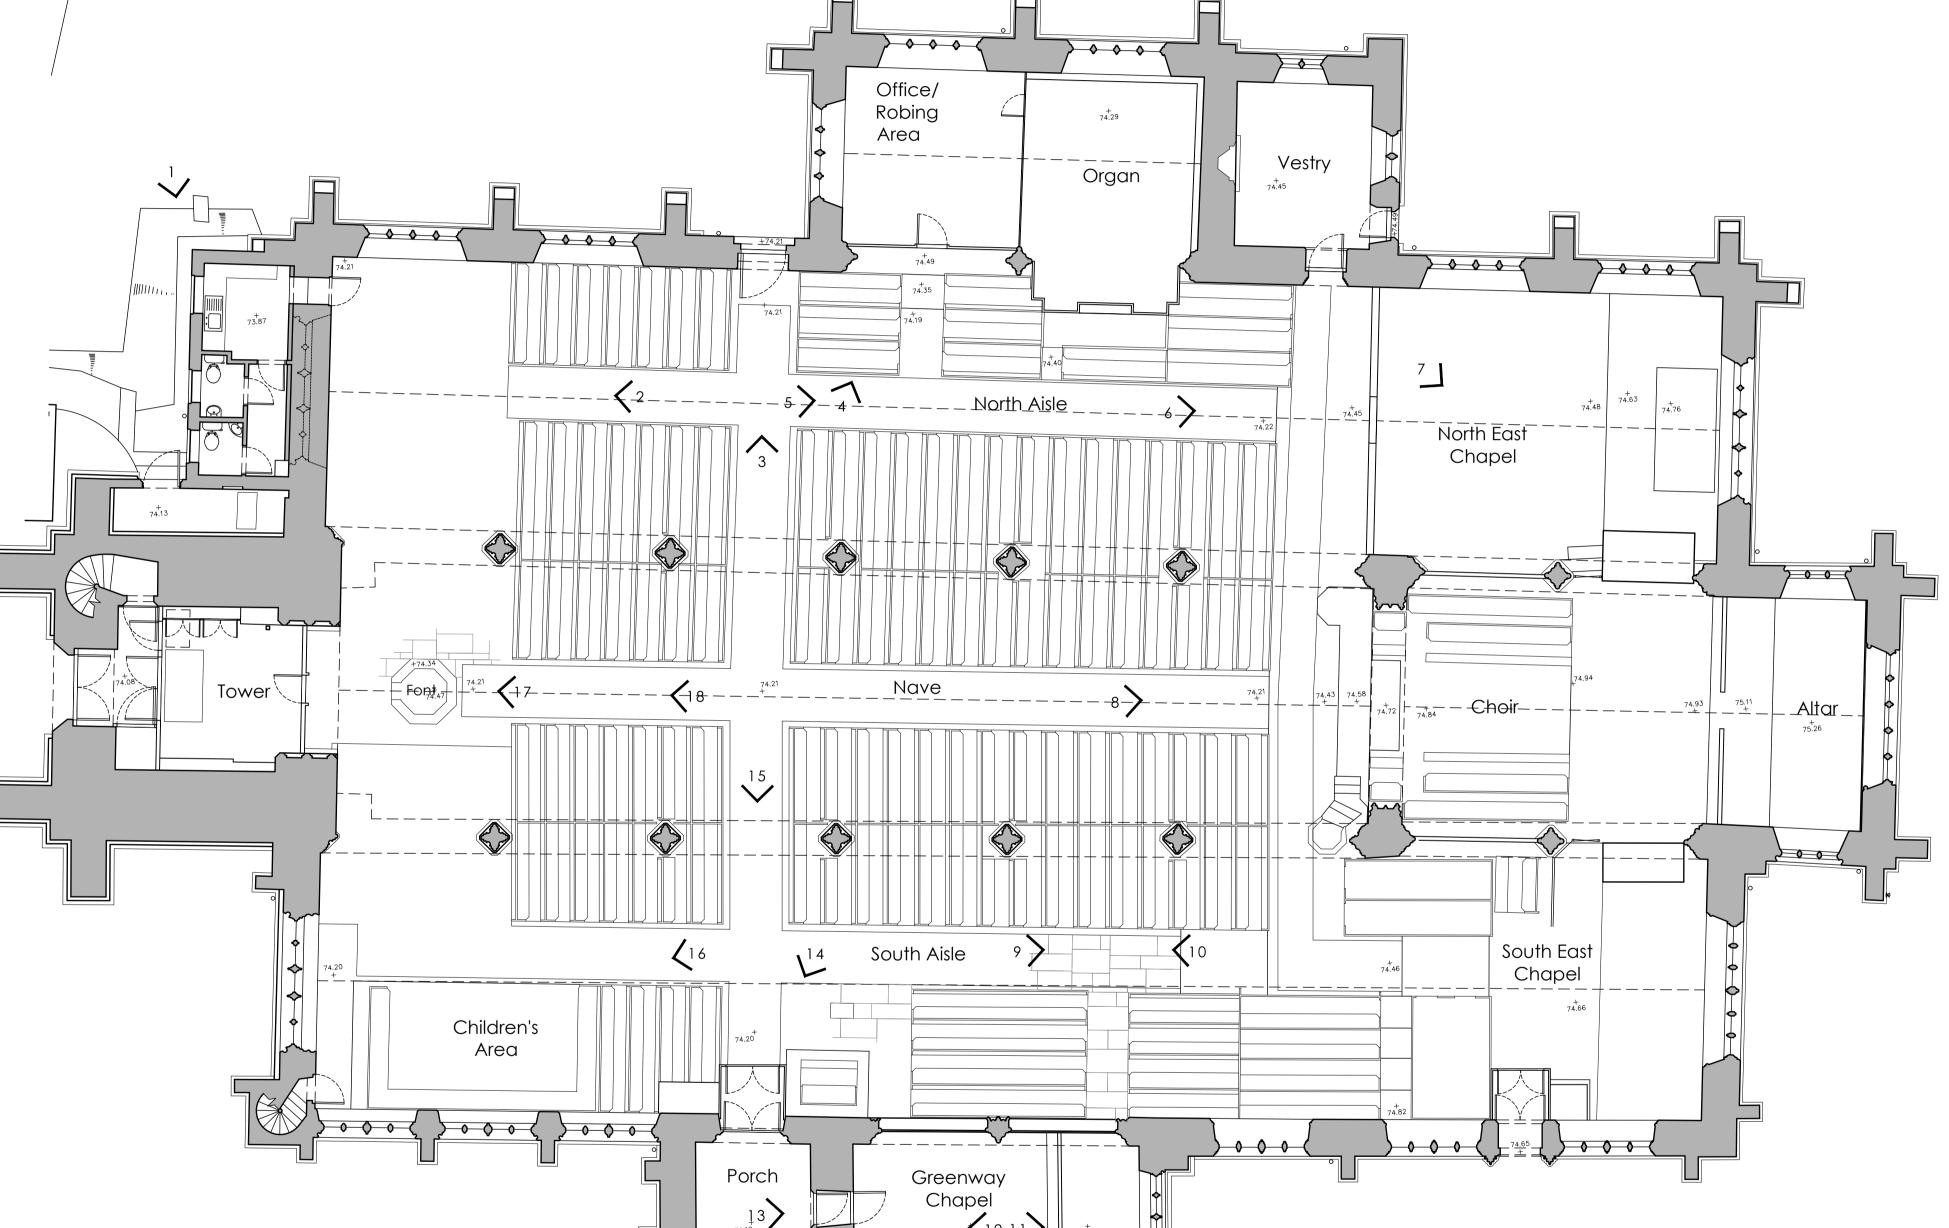

17. Font

8. View of the sanctuary

GROUND FLOOR PLAN | AS EXISTING - SCALE 1:100

15. South aisle door 16. Children's area in the south aisle

14. Porch lobby

13. Chapel door

12. Ceiling of the Greenway Chapel