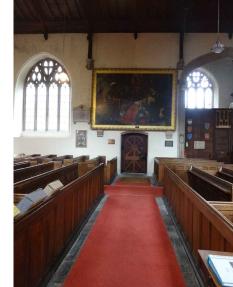

P:\Tiverton - St Peter - 0552\Drawings, Photos & Graphics\B2 Drawings\Drawing board\1.SURVEY\0552.S.002 Existing Ground Floor Plan.dwg

FOR APPROVAL

1:100 at A1

10. View of the south aisle looking west