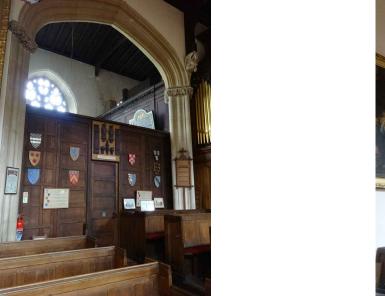

11. Interior of the Greenway Chapel

9. View of the south east chapel

© This Drawing is the copyright of benjamin + beauchamp architects ltd.

All dimensions to be checked on site by contractor and not scaled from this drawing.