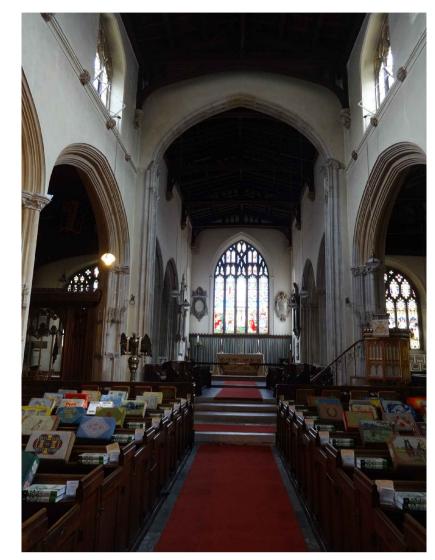

17. Font

8. View of the sanctuary

GROUND FLOOR PLAN | AS EXISTING - SCALE 1:100

15. South aisle door 16. Children's area in the south aisle

14. Porch lobby

13. Chapel door

12. Ceiling of the Greenway Chapel