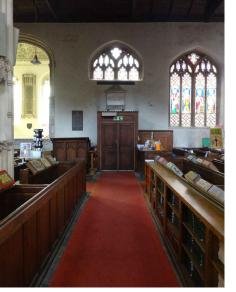

Toilet block extension



2. West end of north aisle



3. North aisle door



4. Robing area screen



5. View of the north east chapel



6. The north east chapel screen



7. The north east chapel





18. Tower base



17. Font





8. View of the sanctuary



GROUND FLOOR PLAN | AS EXISTING - SCALE 1:100





15. South aisle door 16. Children's area in the south aisle



14. Porch lobby



13. Chapel door

12. Ceiling of the Greenway Chapel

11. Interior of the Greenway Chapel



9. View of the south east chapel



© This Drawing is the copyright of benjamin + beauchamp architects ltd.

All dimensions to be checked on site by contractor and not scaled from this drawing.

benjamin + beauchamp architects Itd accept no liability for any expense, loss or damage of whatsoever nature and however arising; from any variation made to this drawing; or in the execution of the work to which it relates, which has not been referred to them and their approval obtained.

P:\Tiverton - St Peter - 0552\Drawings, Photos & Graphics\B2 Drawings\Drawing board\1.SURVEY\0552.S.002 Existing Ground Floor Plan.dwg



FOR APPROVAL



1:100 at A1



10. View of the south aisle looki