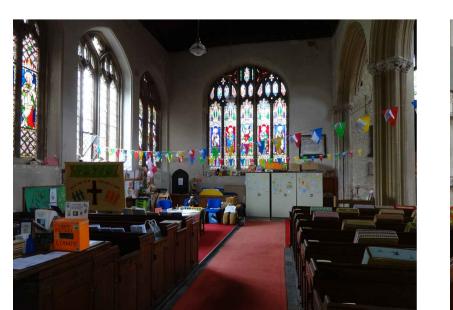

Toilet block extension



2. West end of north aisle



3. North aisle door



4. Robing area screen



5. View of the north east chapel



6. The north east chapel screen



7. The north east chapel





18. Tower base



17. Font





8. View of the sanctuary



GROUND FLOOR PLAN | AS EXISTING - SCALE 1:100





15. South aisle door 16. Children's area in the south aisle



14. Porch lobby



13. Chapel door

12. Ceiling of the Greenway Chapel

11. Interior of the Greenway Chapel



9. View of the south east chapel



© This Drawing is the copyright of benjamin + beauchamp architects ltd.

All dimensions to be checked on site by contractor and not scaled from this drawing.

benjamin + beauchamp architects Itd accept no liability for any expense, loss or damage of whatsoever nature and however arising; from any variation made to this drawing; or in the execution of the work to which it relates, which has not been referred to them and their approval obtained.

P:\Tiverton - St Peter - 0552\Drawings, Photos & Graphics\B2 Drawings\Drawing board\1.SURVEY\0552.S.002 Existing Ground Floor Plan.dwg



F