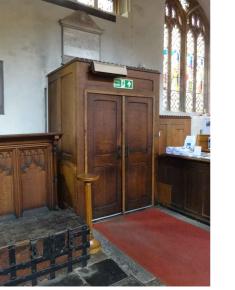

Toilet block extension

2. West end of north aisle

3. North aisle door

4. Robing area screen

5. View of the north east chapel

6. The north east chapel screen

7. The north east chapel

18. Tower base