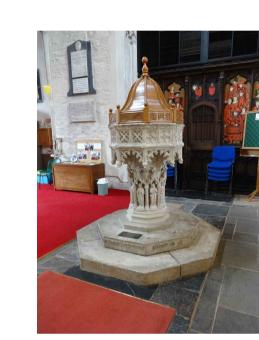

17. Font

8. View of the sanctuary

GROUND FLOOR PLAN | AS EXISTING - SCALE 1:100

15. South aisle door 16. Children's area in the south aisle

14. Porch lobby

13. Chapel door

12. Ceiling of the Greenway Chapel