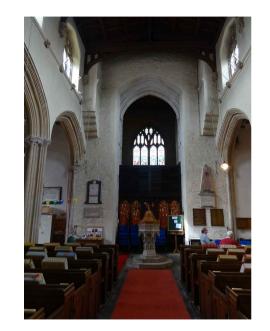

17. Font

8. View of the sanctuary

GROUND FLOOR PLAN | AS EXISTING - SCALE 1:100

15. South aisle door 16. Children's area in the south aisle

14. Porch lobby

13. Chapel door

12. Ceiling of the Greenway Chapel