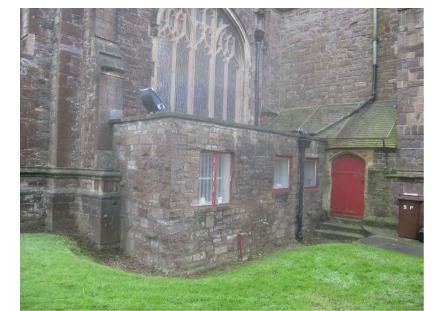

Toilet block extension

2. West end of north aisle

3. North aisle door

4. Robing area screen

5. View of the north east chapel

6. The north east chapel screen

7. The north east chapel

18. Tower base